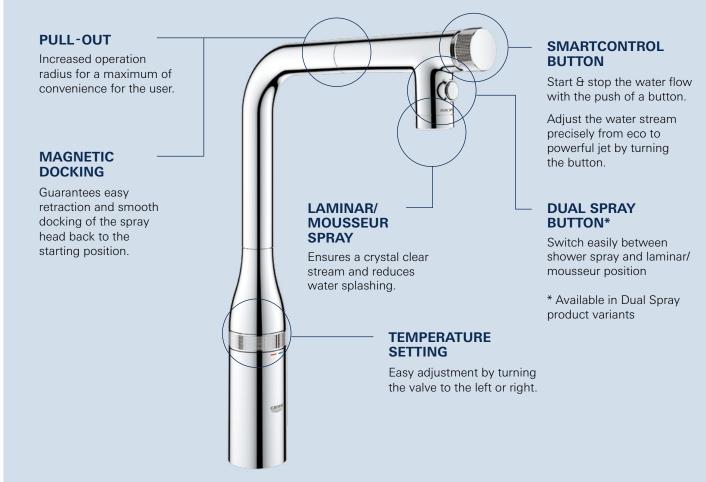

One product line, which at its core is a purpose-driven helper with real added value for the consumer is the GROHE SmartControl for the kitchen. The GROHE SmartControl kitchen faucets combine intuitive usability with sophisticated functions that provide practical support in everyday life. Instead of a lever, SmartControl kitchen faucets feature a precise push-and-turn operation. The illustration below shows its special features and benefits for end users in detail:

docking of the spray head back to the

GROHE Essence SmartControl Dual Spray

GROHE SmartControl faucets for the kitchen are available in three different designs: Essence, Zedra and Minta available in up to ten different colors and finishes. Thus, they integrate perfectly into every kitchen style. The GROHE SmartControl faucets are also available with two spray types. With the push of a button these can be switched between shower spray and the laminar or mousseur position.