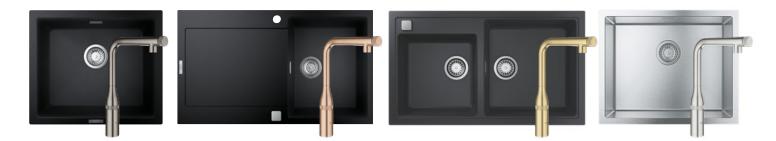

### **EASY KITCHEN UPGRADE:** PERFECT MATCH PHILOSOPHY FOR HOLISTIC PLANNING

For a simple and harmonic kitchen update, GROHE's faucets are easy to install and to integrate in every kitchen set-up. The hasslefree installation of SmartControl kitchen faucets saves essential work time for installers. Furthermore, their perfect match with GROHE's kitchen sinks creates a complete and harmonious overall kitchen design. Complementing the SmartControl range in form and function, GROHE offers a selection of undermounted kitchen sinks (like K200, K400, K500 and K700 ranges), which are available in stainless steel as well as composite variants.

The perfect match of GROHE sinks and GROHE Essence SmartControl kitchen faucet, in "Brushed Hard Graphite", "Brushed Warm Sunset", "Brushed Cool Sunrise", and "SuperSteel".