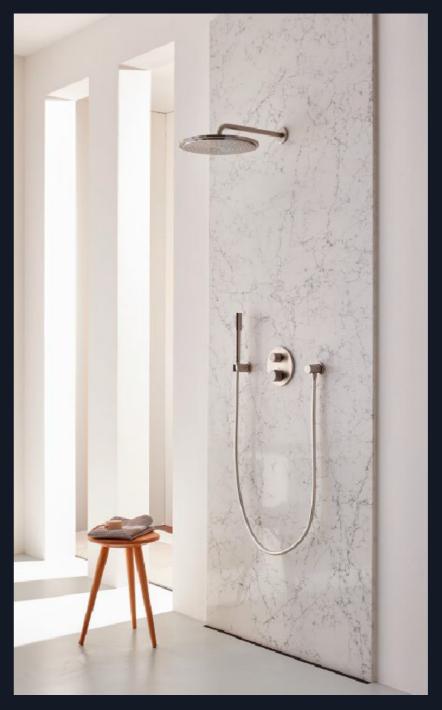

Water not only cleanses our skin but can also have a positive effect on our body, mind and soul. Our Rainshower Aqua shower products have been created to provide everyone with his or her tailored showering experience. They are made to create unique water moments."

The Rainshower Aqua Ceiling Shower Modules (1) fit perfectly into a spa retreat that is made just for you and by you. Small, double, or extended elements can be placed horizontally, vertically or at a right angle – specifically tailored according to room conditions and customers' individual preferences. In addition, GROHE Rainshower Aqua Body sprays (2) bring the me-time ritual to another level. They touch the body with a pulsating water massage. When the water is activated, the body sprays pop out of the cover plate, allowing you to easily switch between PureRain and ActiveJet by turning the spray. When the water is turned off the sprays automatically pull back and blend seamlessly into the rosette.