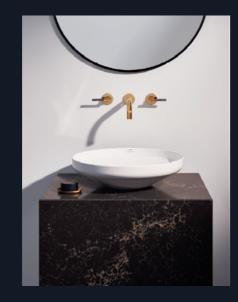

Perfectly shaped and with cutting-edge technology inside -The GROHE Allure line sets out a true design statement for every home spa and can be tailored to the highest demands to fit one's personality. From the elegant basin mixers in various sizes from M up to XXL (1), from deck-mounted variants and floor-mounted faucets (2) to accessories: Allure convinces in every context with a perfect silhouette and a form that embodies lively geometry and exudes uniqueness down to the smallest detail. Thanks to distinct haptic feedback, the precision control of the three-hole basin mixer (3) offers a unique tactile experience through improved interaction. To give every home spa a look that reflects one's personal characteristics, the Allure line offers a choice of different colors and finishes: Chrome, Brushed Cool Sunrise, Brushed Warm Sunset, and Hard Graphite - all perfect matches for Allure Accessories. To round off the harmonious SPA experience, GROHE has crafted the new GROHE Airio ceramic vessel basins. With an edge thickness of only 5mm and combined with our advanced GROHE PureGuard hygiene surface technology for easy cleaning, it is a true masterpiece of material art.