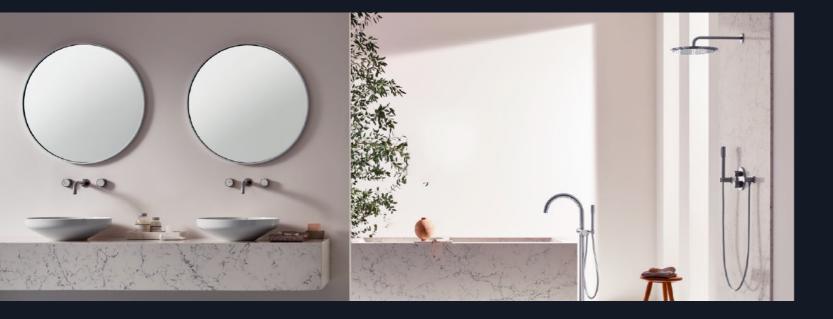

### EXPERT INSIGHT BY PATRICK SPECK, LEADER LIXIL GLOBAL DESIGN, EMENA

"The bathroom has become a space for a personal retreat. As today it is no longer a room purely dedicated to the everyday function of hygiene, but where we take care of our own health and wellbeing.

Water not only cleanses our skin but can also have a positive effect on our body, mind and soul. Our Rainshower Aqua shower products have been created to provide everyone with his or her tailored showering experience. They are made to create unique water moments."

The Rainshower Aqua Ceiling Shower Modules (1) fit perfectly into a spa retreat that is made just for you and by you. Small, double, or extended elements can be placed horizontally, vertically or at a right angle – specifically tailored according to room conditions and customers' individual preferences. In addition, GROHE Rainshower Aqua Body sprays (2) bring the me-time ritual to another level. They touch the body with a pulsating water massage. When the water is activated, the body sprays pop out of the cover plate, allowing you to easily switch between PureRain and ActiveJet by turning the spray. When the water is turned off the sprays automatically pull back and blend seamlessly into the rosette.