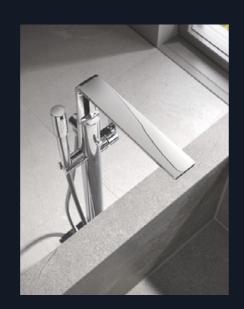

Perfectly shaped and with cutting-edge technology inside -The GROHE Allure line sets out a true design statement for every home spa and can be tailored to the highest demands to fit one's personality. From the elegant basin mixers in various sizes from M up to XXL (1), from deck-mounted variants and floor-mounted faucets (2) to accessories: Allure convinces in every context with a perfect silhouette and a form that embodies lively geometry and exudes uniqueness down to the smallest detail. Thanks to distinct haptic feedback, the precision control of the three-hole basin mixer (3) offers a unique tactile experience through improved interaction. To give every home spa a look that reflects one's personal characteristics, the Allure line offers a choice of different colors and finishes: Chrome, Brushed Cool Sunrise, Brushed Warm Sunset, and Hard Graphite - all perfect matches for Allure Accessories. To round off the harmonious SPA experience, GROHE has crafted the new GROHE Airio ceramic vessel basins. With an edge thickness of only 5mm and combined with our advanced GROHE PureGuard hygiene surface technology for easy cleaning, it is a true masterpiece of material art.