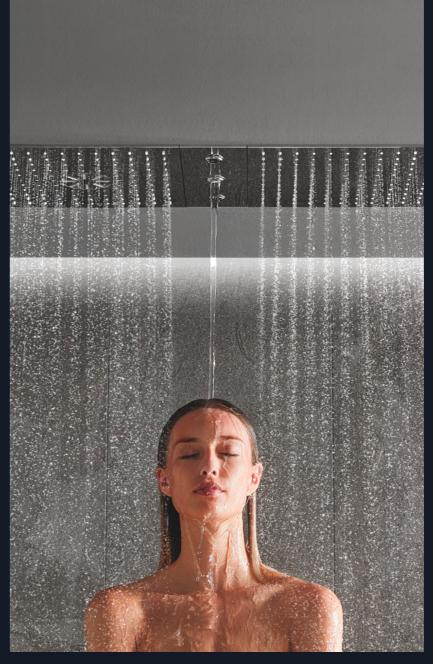

Water not only cleanses our skin but can also have a positive effect on our body, mind and soul. Our Rainshower Aqua shower products have been created to provide everyone with his or her tailored showering experience. They are made to create unique water moments."

The Rainshower Aqua Ceiling Shower Modules (1) fit perfectly into a spa retreat that is made just for you and by you. Small, double, or extended elements can be placed horizontally, vertically or at a right angle – specifically tailored according to room conditions and customers' individual preferences. In addition, GROHE Rainshower Aqua Body sprays (2) bring the me-time ritual to another level. They touch the body with a pulsating water massage. When the water is activated, the body sprays pop out of the cover plate, allowing you to easily switch between PureRain and ActiveJet by turning the spray. When the water is turned off the sprays automatically pull back and blend seamlessly into the rosette.