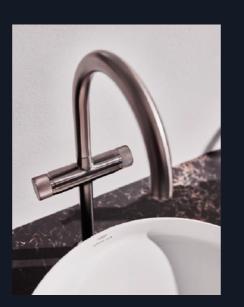

Perfectly shaped and with cutting-edge technology inside -The GROHE Allure line sets out a true design statement for every home spa and can be tailored to the highest demands to fit one's personality. From the elegant basin mixers in various sizes from M up to XXL (1), from deck-mounted variants and floor-mounted faucets (2) to accessories: Allure convinces in every context with a perfect silhouette and a form that embodies lively geometry and exudes uniqueness down to the smallest detail. Thanks to distinct haptic feedback, the precision control of the three-hole basin mixer (3) offers a unique tactile experience through improved interaction. To give every home spa a look that reflects one's personal characteristics, the Allure line offers a choice of different colors and finishes: Chrome, Brushed Cool Sunrise, Brushed Warm Sunset, and Hard Graphite - all perfect matches for Allure Accessories. To round off the harmonious SPA experience, GROHE has crafted the new GROHE Airio ceramic vessel basins. With an edge thickness of only 5mm and combined with our advanced GROHE PureGuard hygiene surface technology for easy cleaning, it is a true masterpiece of material art.