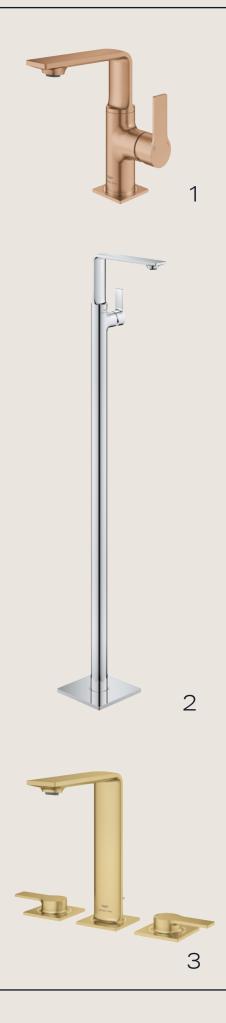

Perfectly shaped and with cutting-edge technology inside -The GROHE Allure line sets out a true design statement for every home spa and can be tailored to the highest demands to fit one's personality. From the elegant basin mixers in various sizes from M up to XXL (1), from deck-mounted variants and floor-mounted faucets (2) to accessories: Allure convinces in every context with a perfect silhouette and a form that embodies lively geometry and exudes uniqueness down to the smallest detail. Thanks to distinct haptic feedback, the precision control of the three-hole basin mixer (3) offers a unique tactile experience through improved interaction. To give every home spa a look that reflects one's personal characteristics, the Allure line offers a choice of different colors and finishes: Chrome, Brushed Cool Sunrise, Brushed Warm Sunset, and Hard Graphite - all perfect matches for Allure Accessories. To round off the harmonious SPA experience, GROHE has crafted the new GROHE Airio ceramic vessel basins. With an edge thickness of only 5mm and combined with our advanced GROHE PureGuard hygiene surface technology for easy cleaning, it is a true masterpiece of material art.