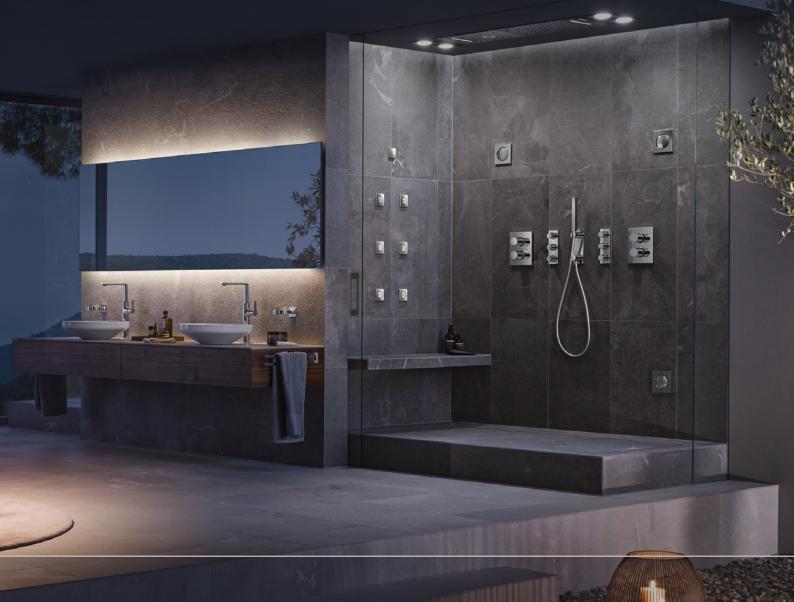

Water not only cleanses our skin but can also have a positive effect on our body, mind and soul. Our Rainshower Aqua shower products have been created to provide everyone with his or her tailored showering experience. They are made to create unique water moments."

The Rainshower Aqua Ceiling Shower Modules (1) fit perfectly into a spa retreat that is made just for you and by you. Small, double, or extended elements can be placed horizontally, vertically or at a right angle – specifically tailored according to room conditions and customers' individual preferences. In addition, GROHE Rainshower Aqua Body sprays (2) bring the me-time ritual to another level. They touch the body with a pulsating water massage. When the water is activated, the body sprays pop out of the cover plate, allowing you to easily switch between PureRain and ActiveJet by turning the spray. When the water is turned off the sprays automatically pull back and blend seamlessly into the rosette.