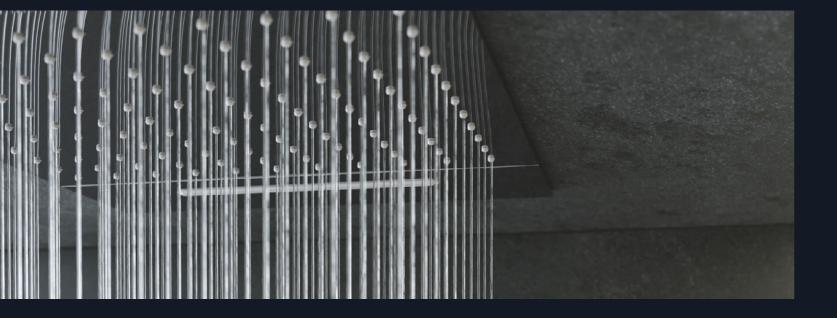

Water not only cleanses our skin but can also have a positive effect on our body, mind and soul. Our Rainshower Aqua shower products have been created to provide everyone with his or her tailored showering experience. They are made to create unique water moments."

The Rainshower Aqua Ceiling Shower Modules (1) fit perfectly into a spa retreat that is made just for you and by you. Small, double, or extended elements can be placed horizontally, vertically or at a right angle – specifically tailored according to room conditions and customers' individual preferences. In addition, GROHE Rainshower Aqua Body sprays (2) bring the me-time ritual to another level. They touch the body with a pulsating water massage. When the water is activated, the body sprays pop out of the cover plate, allowing you to easily switch between PureRain and ActiveJet by turning the spray. When the water is turned off the sprays automatically pull back and blend seamlessly into the rosette.