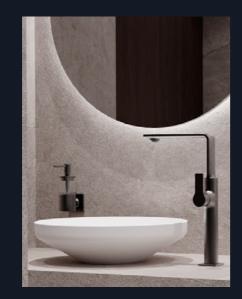

Perfectly shaped and with cutting-edge technology inside -The GROHE Allure line sets out a true design statement for every home spa and can be tailored to the highest demands to fit one's personality. From the elegant basin mixers in various sizes from M up to XXL (1), from deck-mounted variants and floor-mounted faucets (2) to accessories: Allure convinces in every context with a perfect silhouette and a form that embodies lively geometry and exudes uniqueness down to the smallest detail. Thanks to distinct haptic feedback, the precision control of the three-hole basin mixer (3) offers a unique tactile experience through improved interaction. To give every home spa a look that reflects one's personal characteristics, the Allure line offers a choice of different colors and finishes: Chrome, Brushed Cool Sunrise, Brushed Warm Sunset, and Hard Graphite - all perfect matches for Allure Accessories. To round off the harmonious SPA experience, GROHE has crafted the new GROHE Airio ceramic vessel basins. With an edge thickness of only 5mm and combined with our advanced GROHE PureGuard hygiene surface technology for easy cleaning, it is a true masterpiece of material art.