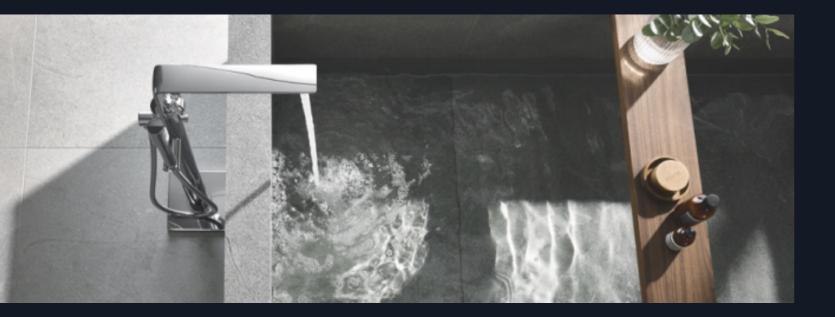

Perfectly shaped and with cutting-edge technology inside -The GROHE Allure line sets out a true design statement for every home spa and can be tailored to the highest demands to fit one's personality. From the elegant basin mixers in various sizes from M up to XXL (1), from deck-mounted variants and floor-mounted faucets (2) to accessories: Allure convinces in every context with a perfect silhouette and a form that embodies lively geometry and exudes uniqueness down to the smallest detail. Thanks to distinct haptic feedback, the precision control of the three-hole basin mixer (3) offers a unique tactile experience through improved interaction. To give every home spa a look that reflects one's personal characteristics, the Allure line offers a choice of different colors and finishes: Chrome, Brushed Cool Sunrise, Brushed Warm Sunset, and Hard Graphite - all perfect matches for Allure Accessories. To round off the harmonious SPA experience, GROHE has crafted the new GROHE Airio ceramic vessel basins. With an edge thickness of only 5mm and combined with our advanced GROHE PureGuard hygiene surface technology for easy cleaning, it is a true masterpiece of material art.