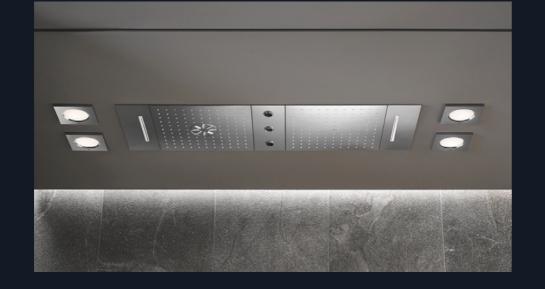

The Rainshower Aqua Ceiling Shower Modules (1) fit perfectly into a spa retreat that is made just for you and by you. Small, double, or extended elements can be placed horizontally, vertically or at a right angle – specifically tailored according to room conditions and customers' individual preferences. In addition, GROHE Rainshower Aqua Body sprays (2) bring the me-time ritual to another level. They touch the body with a pulsating water massage. When the water is activated, the body sprays pop out of the cover plate, allowing you to easily switch between PureRain and ActiveJet by turning the spray. When the water is turned off the sprays automatically pull back and blend seamlessly into the rosette.